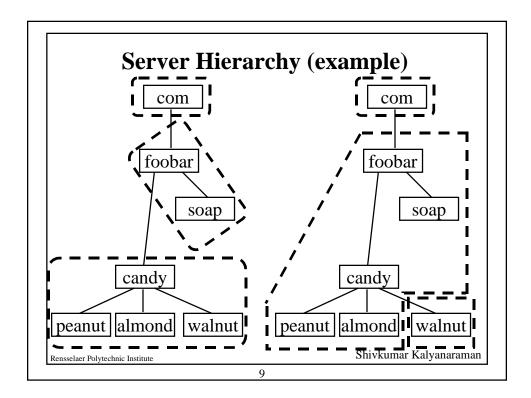

| Domain Nam   | ne/Assignment                    |
|--------------|----------------------------------|
| com          | Commercial                       |
| edu          | Educational                      |
| gov          | Government                       |
| mil          | Military                         |
| net          | Network                          |
| org          | Other organizations              |
| arpa         | Advanced Research Project Agency |
| country code | au, uk, ca                       |
| -            |                                  |























| <b>DNS Mess</b>     | sage Format               |
|---------------------|---------------------------|
| Identification      | Parameter                 |
| Number of Questions | Number of Answers         |
| Number of Authority | Number of Additional      |
| Question            | n Section                 |
|                     |                           |
| Answer              | Section                   |
|                     |                           |
| Authorit            | y Section                 |
|                     |                           |
| Additional Info     | ormation Section          |
|                     | <br>Shivkumar Kaiyanarama |









|                           | <b>Resource Record Types</b>           |
|-----------------------