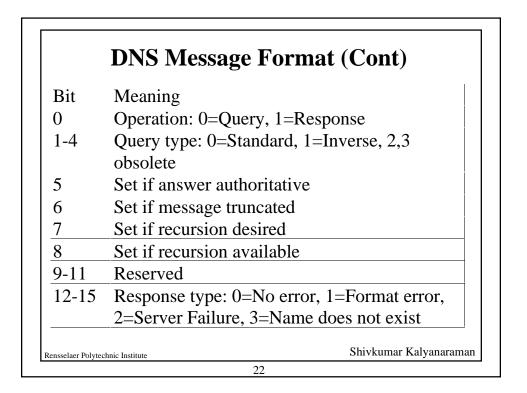

| <b>DNS Mess</b>     | sage Format               |
|---------------------|---------------------------|
| Identification      | Parameter                 |
| Number of Questions | Number of Answers         |
| Number of Authority | Number of Additional      |
| Question            | n Section                 |
|                     |                           |
| Answer              | Section                   |
|                     |                           |
| Authorit            | y Section                 |
|                     |                           |
| Additional Info     | ormation Section          |
|                     | <br>Shivkumar Kaiyanarama |