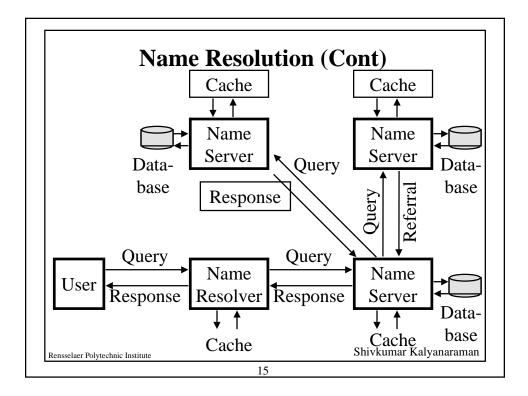

| Domain Nam   | ne/Assignment                    |
|--------------|----------------------------------|
| com          | Commercial                       |
| edu          | Educational                      |
| gov          | Government                       |
| mil          | Military                         |
| net          | Network                          |
| org          | Other organizations              |
| arpa         | Advanced Research Project Agency |
| country code | au, uk, ca                       |
| -            |                                  |























| <b>DNS Mess</b>     | sage Format               |
|---------------------|---------------------------|
| Identification      | Parameter                 |
| Number of Questions | Number of Answers         |
| Number of Authority | Number of Additional      |
| Question            | n Section                 |
|                     |                           |
| Answer              | Section                   |
|                     |                           |
| Authorit            | y Section                 |
|                     |                           |
| Additional Info     | ormation Section          |
|                     | <br>Shivkumar Kaiyanarama |









|                           | <b>Resource Record Types</b>           |
|---------------------------|-------