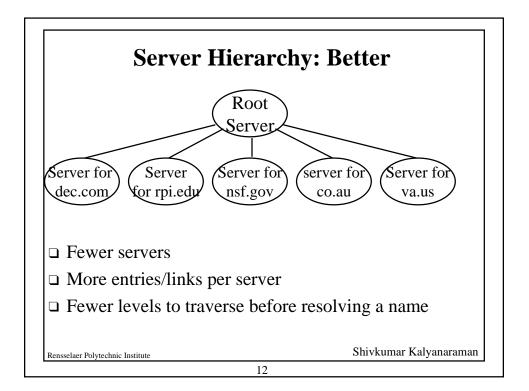

| Domain Nam   | ne/Assignment                    |
|--------------|----------------------------------|
| com          | Commercial                       |
| edu          | Educational                      |
| gov          | Government                       |
| mil          | Military                         |
| net          | Network                          |
| org          | Other organizations              |
| arpa         | Advanced Research Project Agency |
| country code | au, uk, ca                       |
| -            |                                  |























| <b>DNS Mess</b>     | sage Format               |
|---------------------|---------------------------|
| Identification      | Parameter                 |
| Number of Questions | Number of Answers         |
| Number of Authority | Number of Additional      |
| Question            | n Section                 |
|                     |                           |
| Answer              | Section                   |
|                     |                           |
| Authorit            | y Section                 |
|                     |                           |
| Additional Info     | ormation Section          |
|                     | <br>Shivkumar Kaiyanarama |









|                           | <b>Resource Record Types</b>           |
|---------------------------|-