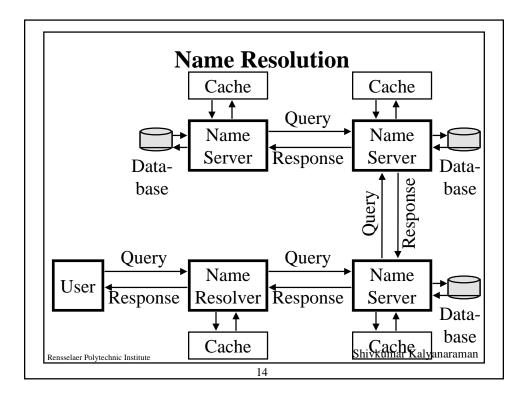

| Domain Nam   | ne/Assignment                    |
|--------------|----------------------------------|
| com          | Commercial                       |
| edu          | Educational                      |
| gov          | Government                       |
| mil          | Military                         |
| net          | Network                          |
| org          | Other organizations              |
| arpa         | Advanced Research Project Agency |
| country code | au, uk, ca                       |
| -            |                                  |























| <b>DNS Mess</b>     | sage Format               |
|---------------------|---------------------------|
| Identification      | Parameter                 |
| Number of Questions | Number of Answers         |
| Number of Authority | Number of Additional      |
| Question            | n Section                 |
|                     |                           |
| Answer              | Section                   |
|                     |                           |
| Authorit            | y Section                 |
|                     |                           |
| Additional Info     | ormation Section          |
|                     | <br>Shivkumar Kaiyanarama |









|                           | <b>Resource Record Types</b>           |
|---------------------------|-----