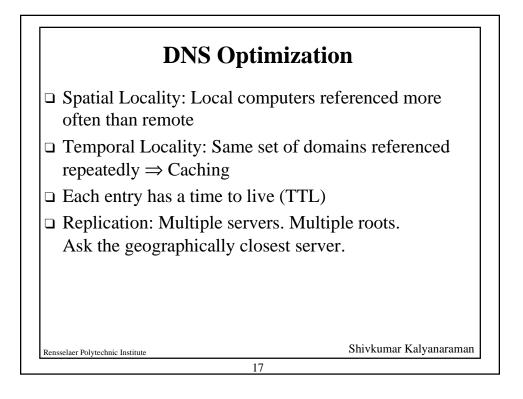

| Domain Nam   | ne/Assignment                    |
|--------------|----------------------------------|
| com          | Commercial                       |
| edu          | Educational                      |
| gov          | Government                       |
| mil          | Military                         |
| net          | Network                          |
| org          | Other organizations              |
| arpa         | Advanced Research Project Agency |
| country code | au, uk, ca                       |
| -            |                                  |























| <b>DNS Mess</b>     | sage Format               |
|---------------------|---------------------------|
| Identification      | Parameter                 |
| Number of Questions | Number of Answers         |
| Number of Authority | Number of Additional      |
| Question            | n Section                 |
|                     |                           |
| Answer              | Section                   |
|                     |                           |
| Authorit            | y Section                 |
|                     |                           |
| Additional Info     | ormation Section          |
|                     | <br>Shivkumar Kaiyanarama |









|                           | <b>Resource Record Types</b>           |
|---------------------------|-----------