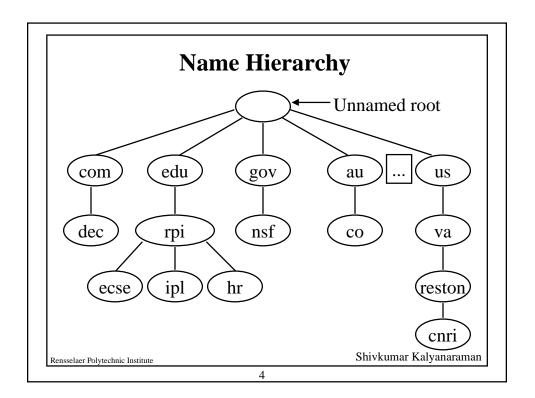

| Domain Nam   | ne/Assignment                    |
|--------------|----------------------------------|
| com          | Commercial                       |
| edu          | Educational                      |
| gov          | Government                       |
| mil          | Military                         |
| net          | Network                          |
| org          | Other organizations              |
| arpa         | Advanced Research Project Agency |
| country code | au, uk, ca                       |
| -            |                                  |