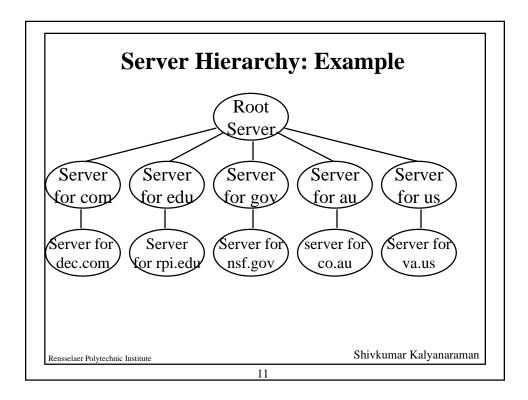

| Domain Nam   | ne/Assignment                    |
|--------------|----------------------------------|
| com          | Commercial                       |
| edu          | Educational                      |
| gov          | Government                       |
| mil          | Military                         |
| net          | Network                          |
| org          | Other organizations              |
| arpa         | Advanced Research Project Agency |
| country code | au, uk, ca                       |
| -            |                                  |