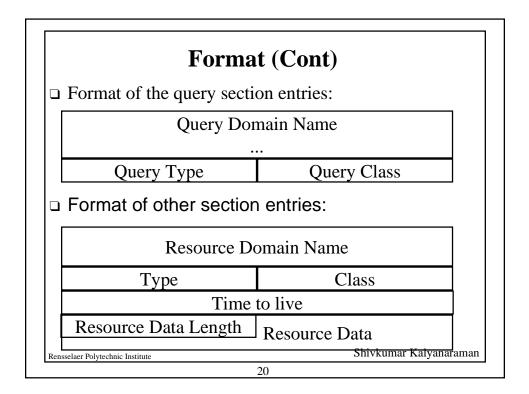

| <b>DNS Mess</b>     | sage Format               |
|---------------------|---------------------------|
| Identification      | Parameter                 |
| Number of Questions | Number of Answers         |
| Number of Authority | Number of Additional      |
| Question            | n Section                 |
|                     |                           |
| Answer              | Section                   |
|                     |                           |
| Authorit            | y Section                 |
|                     |                           |
| Additional Info     | ormation Section          |
|                     | <br>Shivkumar Kaiyanarama |