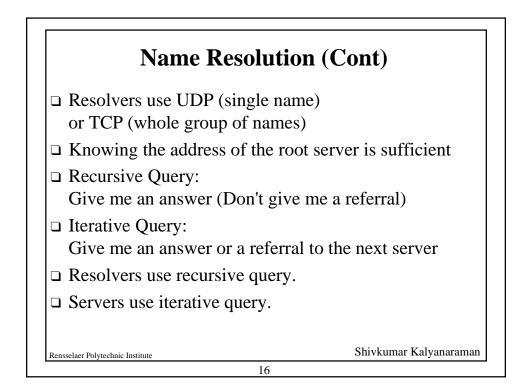

| Domain Nam   | ne/Assignment                    |
|--------------|----------------------------------|
| com          | Commercial                       |
| edu          | Educational                      |
| gov          | Government                       |
| mil          | Military                         |
| net          | Network                          |
| org          | Other organizations              |
| arpa         | Advanced Research Project Agency |
| country code | au, uk, ca                       |
| -            |                                  |























| <b>DNS Mess</b>     | sage Format               |
|---------------------|---------------------------|
| Identification      | Parameter                 |
| Number of Questions | Number of Answers         |
| Number of Authority | Number of Additional      |
| Question            | n Section                 |
|                     |                           |
| Answer              | Section                   |
|                     |                           |
| Authorit            | y Section                 |
|                     |                           |
| Additional Info     | ormation Section          |
|                     | <br>Shivkumar Kaiyanarama |









|                           | <b>Resource Record Types</b>           |
|---------------------------|---------